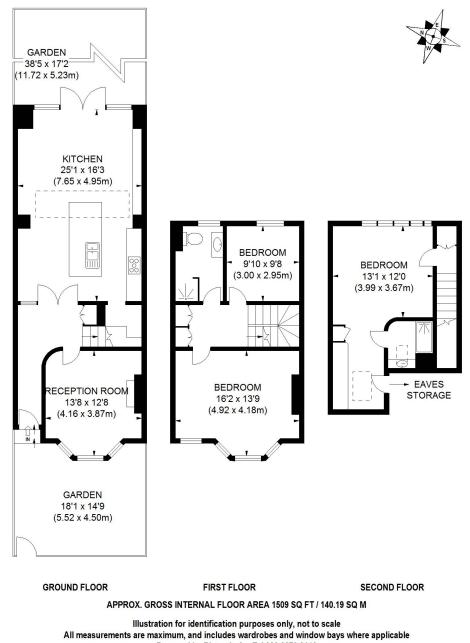

#### Trentham Street, Southfields, London, SW18

Stunning Family Home
Three Double Bedrooms
Southfields Grid
Two Bathrooms
Amazing Kitchen Diner
No Onward Chain

This fantastic property offers spacious contemporary styled accommodation over three floors comprising on the ground floor 13'8 living room with fireplace and cornicing, a wonderful 25'1 kitchen dining room that has been beautifully extended and offers genuine wow factor. On the first floor can be found two double bedrooms and a large shower room, whilst the top floor comprises a further double bedroom with picture window affording outstanding views towards central London and an en suite shower room. The well balanced accommodation is perfectly complimented by a glorious 38'5 mature rear garden. Trentham Street is ideally located for the amenities of Southfields with the tube station just a few minutes' walk along with the good selection of local shops, cafes and restaurants.