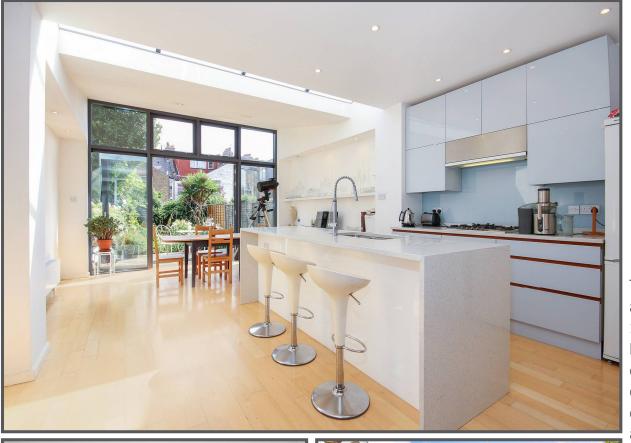

#### Trentham Street, Southfields, London, SW18

Stunning Family Home
Three Double Bedrooms
Southfields Grid
Two Bathrooms
Amazing Kitchen Diner
No Onward Chain

This fantastic property offers spacious contemporary styled accommodation over three floors comprising on the ground floor 13'8 living room with fireplace and cornicing, a wonderful 25'1 kitchen dining room that has been beautifully extended and offers genuine wow factor. On the first floor can be found two double bedrooms and a large shower room, whilst the top floor comprises a further double bedroom with picture window affording outstanding views towards central London and an en suite shower room. The well balanced accommodation is perfectly complimented by a glorious 38'5 mature rear garden. Trentham Street is ideally located for the amenities of Southfields with the tube station just a few minutes' walk along with the good selection of local shops, cafes and restaurants.