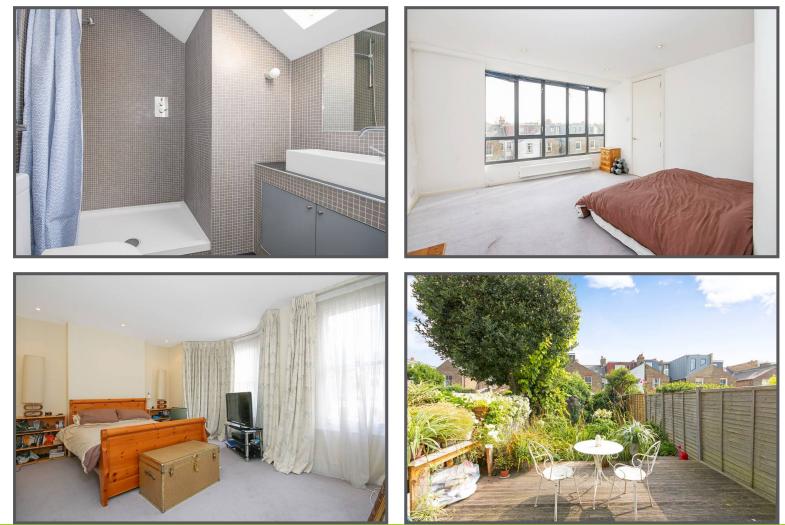

#### Trentham Street, Southfields, London, SW18

Stunning Family Home
Three Double Bedrooms
Southfields Grid
Two Bathrooms
Amazing Kitchen Diner
No Onward Chain

This fantastic property offers spacious contemporary styled accommodation over three floors comprising on the ground floor 13'8 living room with fireplace and cornicing, a wonderful 25'1 kitchen dining room that has been beautifully extended and offers genuine wow factor. On the first floor can be found two double bedrooms and a large shower room, whilst the top floor comprises a further double bedroom with picture window affording outstanding views towards central London and an en suite shower room. The well balanced accommodation is perfectly complimented by a glorious 38'5 mature rear garden. Trentham Street is ideally located for the amenities of Southfields with the tube station just a few minutes' walk along with the good selection of local shops, cafes and restaurants.