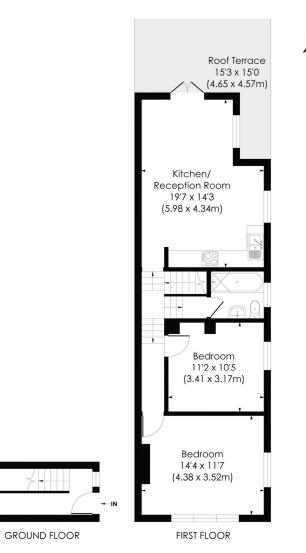

#### **REVELSTOKE ROAD, SW18**

Approx. Gross Internal Floor Area

725 Sq. ft/67.37 Sq. m

 $(\Lambda)$ 

© Pixangle Property Marketing Ltd. info@pixangle.com Tel: 0208 870 2118

pixangle into preserve marketing the properties of illustration only in accordance with the latest RICS code of measuring practice and is not to scale. All measurements and areas are approximate and whilst every effort has been made to ensure the accuracy of the plan or not or contained here, no responsibility is taken for any error, omision or missiatement.