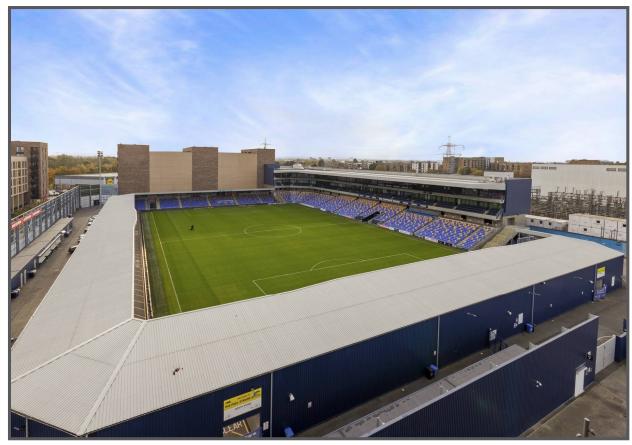

# Greyhound Parade, Wimbledon, London, SW17

- No Onward Chain
- Large Living Space
- Private Balcony
- Stunning Views
- 244 Year Lease
- Ideal First Time Buy

A Stunning 6th Floor apartment boasting the most amazing views over AFC Wimbledon Stadium, where match days will never be the same! Set within this highly regarded development constructed just over 3 years ago this spacious apartment with large open plan living space and well fitted kitchen with integrated appliances, generous double bedroom, stylish bathroom, good storage and a fabulous balcony would make the ideal first time buy. Millwards Court is very well located with excellent transport facilities with regular bus services to Wimbledon and Tooting, whilst there the more immediate area offers supermarkets, coffee shops and gyms on the door step.