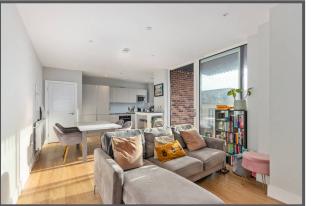

# Greyhound Parade, Wimbledon, London, SW17

- No Onward Chain
- Large Living Space
- Private Balcony
- Stunning Views
- 244 Year Lease
- Ideal First Time Buy

A Stunning 6th Floor apartment boasting the most amazing views over AFC Wimbledon Stadium, where match days will never be the same! Set within this highly regarded development constructed just over 3 years ago this spacious apartment with large open plan living space and well fitted kitchen with integrated appliances, generous double bedroom, stylish bathroom, good storage and a fabulous balcony would make the ideal first time buy. Millwards Court is very well located with excellent transport facilities with regular bus services to Wimbledon and Tooting, whilst there the more immediate area offers supermarkets, coffee shops and gyms on the door step.