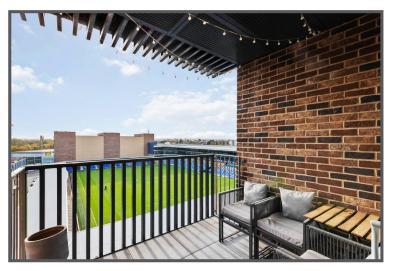

# Greyhound Parade, Wimbledon, London, SW17

- No Onward Chain
- Large Living Space
- Private Balcony
- Stunning Views
- 244 Year Lease
- Ideal First Time Buy

A Stunning 6th Floor apartment boasting the most amazing views over AFC Wimbledon Stadium, where match days will never be the same! Set within this highly regarded development constructed just over 3 years ago this spacious apartment with large open plan living space and well fitted kitchen with integrated appliances, generous double bedroom, stylish bathroom, good storage and a fabulous balcony would make the ideal first time buy. Millwards Court is very well located with excellent transport facilities with regular bus services to Wimbledon and Tooting, whilst there the more immediate area offers supermarkets, coffee shops and gyms on the door step.