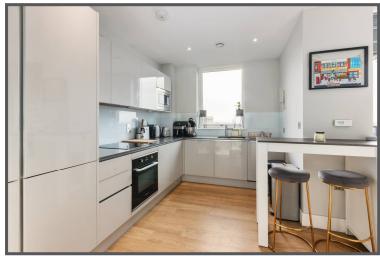

# Greyhound Parade, Wimbledon, London, SW17

- No Onward Chain
- Large Living Space
- Private Balcony
- Stunning Views
- 244 Year Lease
- Ideal First Time Buy

A Stunning 6th Floor apartment boasting the most amazing views over AFC Wimbledon Stadium, where match days will never be the same! Set within this highly regarded development constructed just over 3 years ago this spacious apartment with large open plan living space and well fitted kitchen with integrated appliances, generous double bedroom, stylish bathroom, good storage and a fabulous balcony would make the ideal first time buy. Millwards Court is very well located with excellent transport facilities with regular bus services to Wimbledon and Tooting, whilst there the more immediate area offers supermarkets, coffee shops and gyms on the door step.