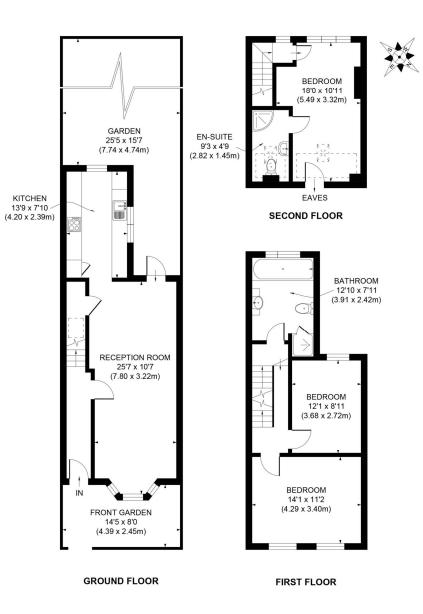

## For Sale: £1,000,000

Seymour Green, 483 Merton Road, London SW18 5LE T: 020 8870 0111 F: 020 3302 9598 E: southfields@seymour-green.co.uk W: seymour-green.co.uk

APPROX. GROSS INTERNAL FLOOR AREA 1176 SQ. FT / 109.34 SQ. M

Illustration for identification purpose only, not to scale All measurements are maximum, and includes wardrobes and window bays where applicable Prepared by Pixangle ©. Tel 020 8870 2118