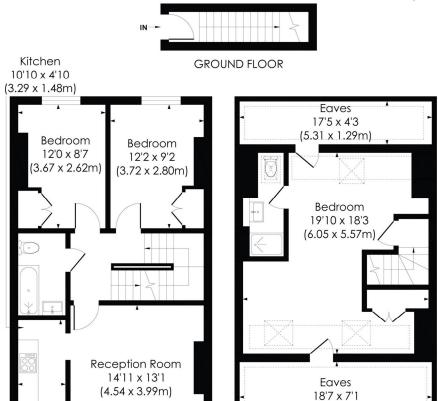

### HALDON ROAD, SW18

Approx. Gross Internal Floor Area

1221 Sq. ft/113.42 Sq. m (Including Reduced Height) 895 Sq. ft/83.19 Sq. m (Excluding Reduced Height)

© Pixangle Property Marketing Ltd. info@pixangle.com Tel: 0208 870 2118

SECOND FLOOR

(5.67 x 2.17m)

Pixangle

This floor plan has been prepared for the purpose of illustration only in accordance with the latest RICS code of measuring practice and is not to scale. All measurements and areas are approximate and whilst every effort has been made to ensure the accuracy of the plan contained here, no responsibility is taken for any error, omission or misstatement.

FIRST FLOOR