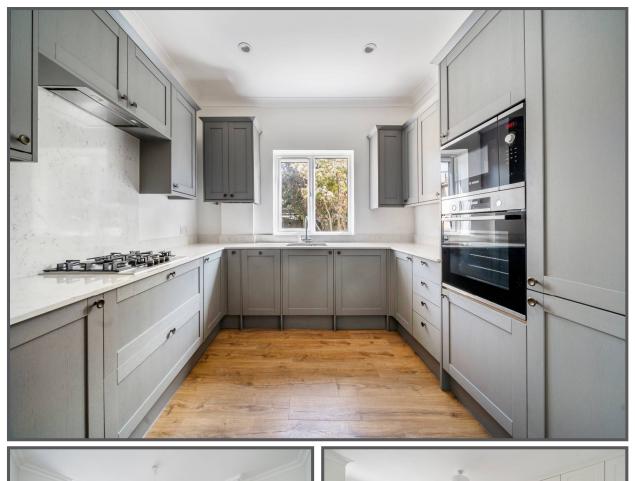

### **Clonmore Street, Southfields, London, SW18**

Southfields Grid **Excellent Condition** Throughout Kitchen Period Features

No Onward Chain 🤎 Modern Recently Fitted

42' Rear garden

A wonderful family home located on the popular Southfield Grid. Retaining many period features and having just been redecorated throughout this well presented family home comprises living room with wood flooring and feature fireplace, dining room with wood floors opening to the well fitted modern kitchen with integrated appliances and guest cloakroom on the ground floor, with three double bedrooms and modern bathroom on the first floor. The well balanced accommodation is complimented by a 42 ft rear garden. Clonmore Street is highly desirable residential road within the popular Southfields Grid; as such it is well located for transport with Southfields Tube Station just a five minute walk. A good selection of shops can be found on Replingham Road and Southside Shopping Centre is also close by.