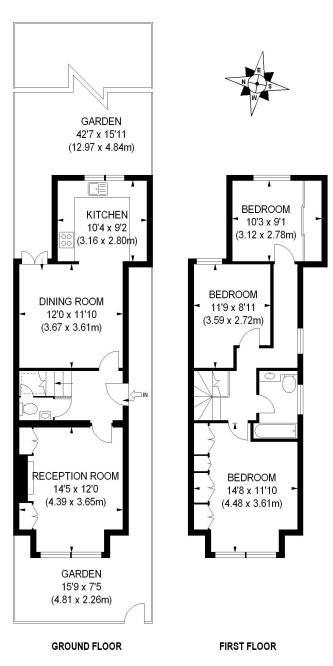

# For Sale: £1,075,000

Seymour Green, 483 Merton Road, London SW18 5LE T: 020 8870 0111 F: 020 3302 9598 E: southfields@seymour-green.co.uk W: seymour-green.co.uk

APPROX. GROSS INTERNAL FLOOR AREA 974 SQ FT / 90 SQ M

Illustration for identification purposes only, not to scale All measurements are maximum, and includes wardrobes and window bays where applicable Prepared by Pixangle © . Tel 020 8870 2118