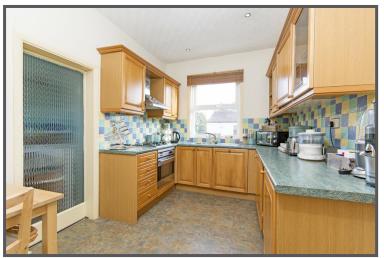

### Brookwood Road, Southfields, London, SW18

- Double Aspect Living Room
- First Floor Flat
- Bright and Spacious
- Good Order
  Throughout
- Own Front Door
- Private Rear Garden

LARGER than average maisonette with own front door, PRIVATE GARDEN and excellent living space, being just 6-7 minutes from Southfields Tube and the good selection of local shops and cafes of Southfields Village. This very well presented extremely spacious flat comprises a double aspect reception room, good size double bedroom, eat in kitchen, bathroom with modern suite, separate cloakroom, utility room and handy small office area. The property further benefits from its own front door, 40' private rear garden with a very useful 12' brick storage shed.