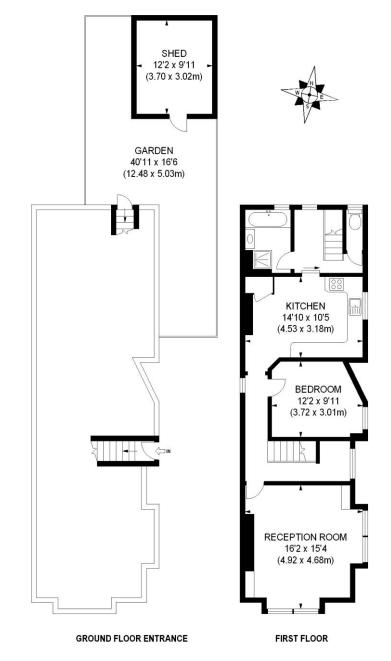

# To Let: £1,850 per month

APPROX. GROSS INTERNAL FLOOR AREA 774 SQ FT / 71.90 SQ M

Illustration for identification purposes only, not to scale
All measurements are maximum, and includes wardrobes and window bays where applicable
Prepared by Pixangle © . Tel 020 8870 2118