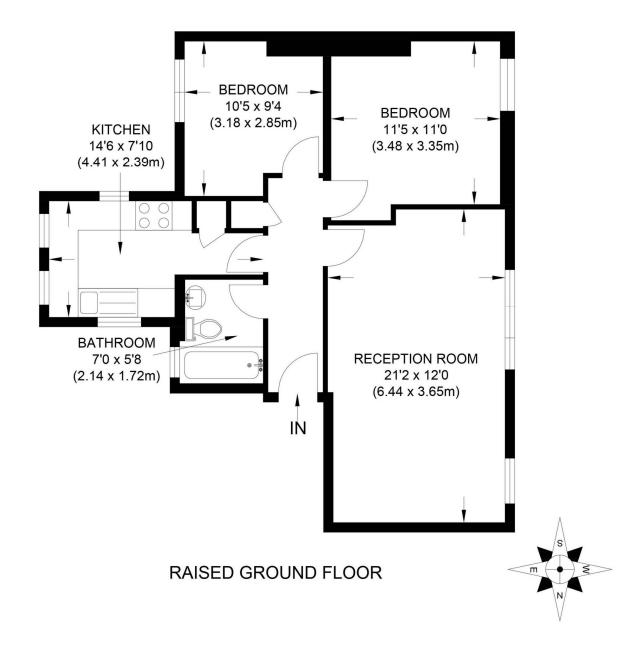

#### Merton Road, Southfields, London, SW18

- Wonderful 21 ft.Living Room
- Well Fitted Kitchen
- 2 Double Bedrooms
- Superbly Presented Throughout
- Private Rear Garden
- Excellent for Transport

FABULOUS ground floor flat within sought after building ideally located with EARLSFIELD AND SOUTHFIELDS STATIONS within walking distance, King Georges Park around the corner and both WIMBLEDON TOWN and SOUTHISDE SHOPPING CENTRE a short bus ride. With 21 ft. living room, two double bedrooms, modern kitchen and bathroom all complimented by a private garden alongside the extensive communal gardens this wonderful flat would make a perfect purchase. Please note the images are stock photos, some fixtures and fittings may have changed.