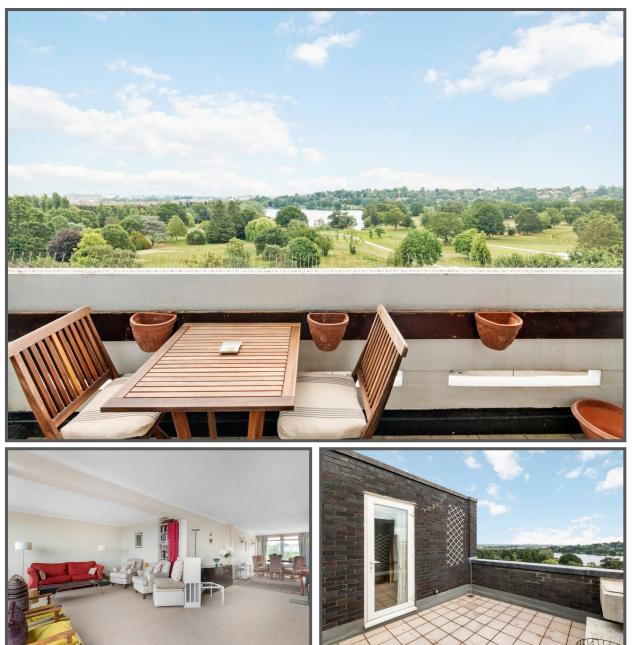

### Wimbledon Park Road, Wimbledon, London, SW19

A stunning 6th and 7th floor penthouse flat within Lakeview Court offering an exceptional living experience with its spacious double aspect layout and stunning views. Spanning two floors, this 4-bedroom, 2-bathroom residence boasts approximately 1,667 sq. ft. (154.90 sq. m) of living space. The property features a beautifully appointed living area and dining space, enhanced by large windows that frame breath taking views over Wimbledon Park and beyond. A private balcony from the living room provides an ideal spot to enjoy the scenery along with the top floor large roof terrace. The fully fitted kitchen and well-designed bathrooms, including a stylish en-suite, add to the home's appeal. Additional amenities include ample storage and access to a garage. Conveniently located near both All England Lawn Tennis Club and Wimbledon Village.