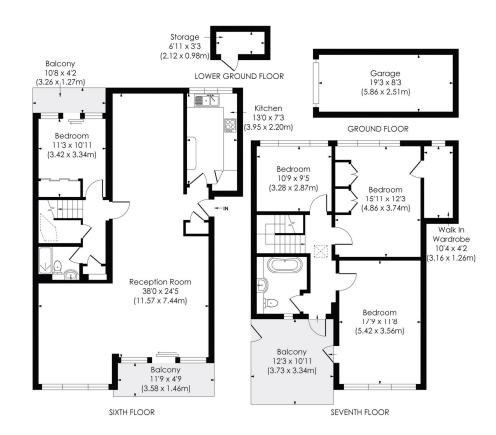

#### WIMBLEDON PARK ROAD, SW19

Approx. Gross Internal Floor Area

1848 Sq. ft/171.69 Sq. m (Including Garage and Store) 1667 Sq. ft/154.90 Sq. m (Excluding Garage and Store)

© Pixangle Property Marketing Ltd. info@pixangle.com Tel: 0208 870 2118

This floor plan has been prepared for the purpose of illustration only in accordance with the latest RICS code of measuring practice and is pixangle PROPERTY MARKETING not to scale. All measurements and areas are approximate and whilst every effort has been made to ensure the accuracy of the plan contained here, no responsibility is taken for any error, omission or misstatement.