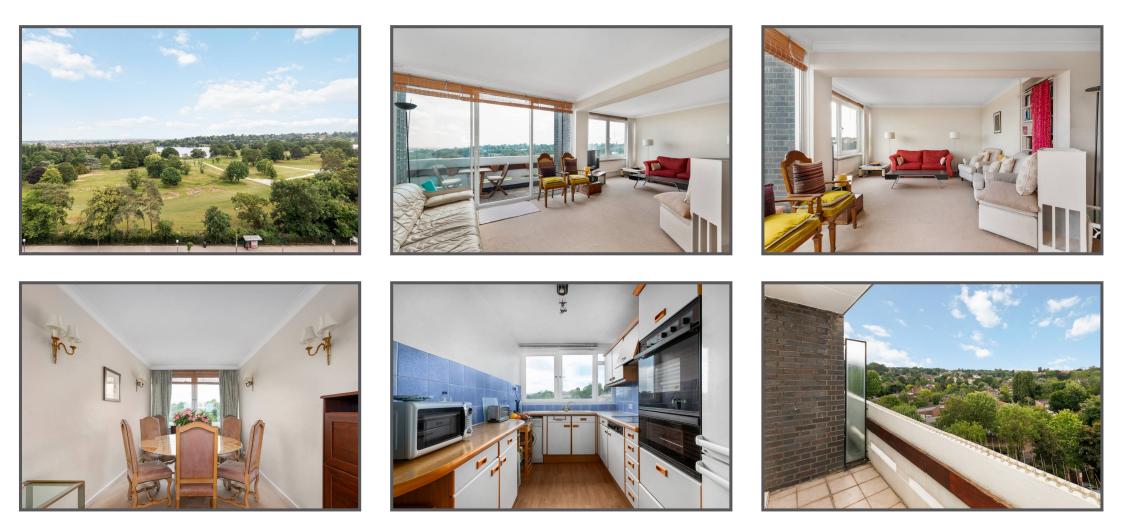

### Wimbledon Park Road, Wimbledon, London, SW19

A stunning 6th and 7th floor penthouse flat within Lakeview Court offering an exceptional living experience with its spacious double aspect layout and stunning views. Spanning two floors, this 4-bedroom, 2-bathroom residence boasts approximately 1,667 sq. ft. (154.90 sq. m) of living space. The property features a beautifully appointed living area and dining space, enhanced by large windows that frame breath taking views over Wimbledon Park and beyond. A private balcony from the living room provides an ideal spot to enjoy the scenery along with the top floor large roof terrace. The fully fitted kitchen and well-designed bathrooms, including a stylish en-suite, add to the home's appeal. Additional amenities include ample storage and access to a garage. Conveniently located near both All England Lawn Tennis Club and Wimbledon Village.