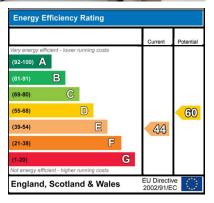

# Environmental Impact (CO ) Rating Current Potential Very environmentally friendly - lower CO2 emissions (92-100) A (81-91) B (69-80) C (55-68) D (39-54) E (21-38) F (1-20) G (Not environmentally friendly - higher CO2 emissions Excland Secretary 8 Works EU Directive