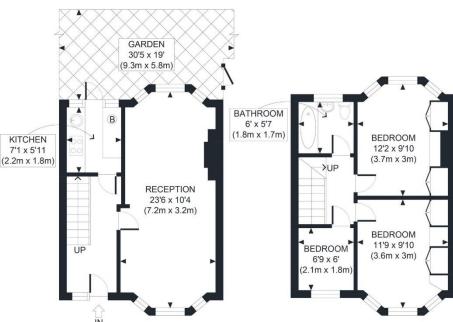

#### Brent Road, Southall, UB2

GROUND FLOOR GROSS INTERNAL FLOOR AREA 346 SQ FT FIRST FLOOR GROSS INTERNAL FLOOR AREA 357 SQ FT

APPROX. GROSS INTERNAL FLOOR AREA 703 SQ FT / 65 SQM Ref: Copyright photoplan

Disclaimer: Floor plan measurements are approximate and are for illustrative purposes only. While we do not doubt the floor plan accuracy and completeness, you or your advisors should conduct a careful, independent investigation of the property in respect of monetary valuation