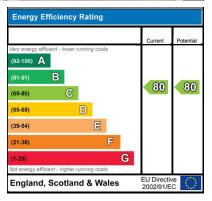

# Environmental Impact (CO ) Rating Current Potential Very environmentally friendly - lower CO2 emissions (92-100) A (81-91) B (69-80) C (55-68) D (39-54) E (21-38) F (1-20) G Not environmentally friendly - higher CO2 emissions