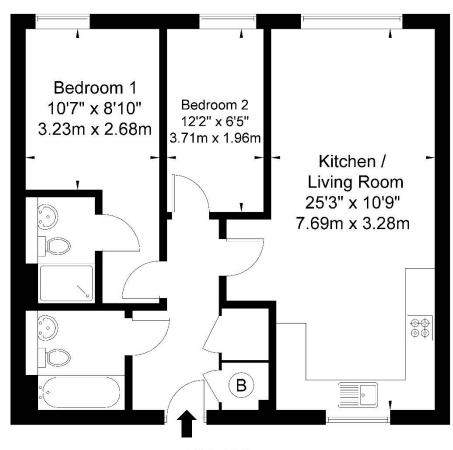

#### Centurion House, Varcoe Gardens Hayes UB3 2FJ

Approx Gross Internal Area = 63.5 sq m / 683 sq ft

Third Floor

Ref

Copyright P L A N

The Floor plan is not to scale and measurements and areas shown are approximate and therefore should be used for illustrative purposes only. The plan has been prepared in accordance with the RICS code of Measuring Practice and whilst we have confidence in the information produced it must not be relied on.

If there is any aspect of particular importance, you should carry out or commission your own inspection of the property.

Copyright @ BLEUPLAN