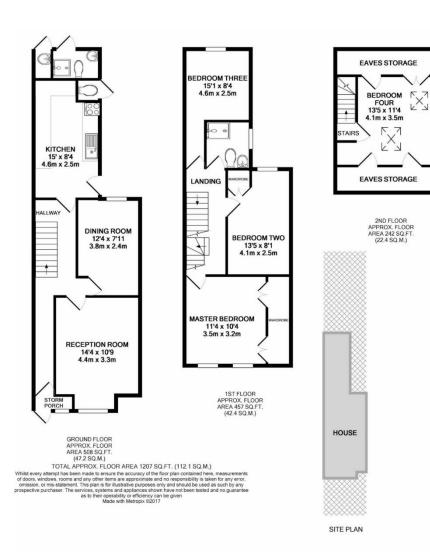

## Beverly Road, Southall, UB2

Simple Estate Agents present to the market this four bed terraced house located close to the King Street. The property comprises of two reception rooms, spacious kitchen, paved rear garden and shower room with W.C. There are four good size bedrooms across the first and second floor with recently refurbished shower room. The property is located a short walk to King Street, shops, bus stops and local schools, it is also only 0.6miles from Southall Station, soon to be apart of Cross Rail. This would make a great first home or a great investment for someone looking to put their stamp down.