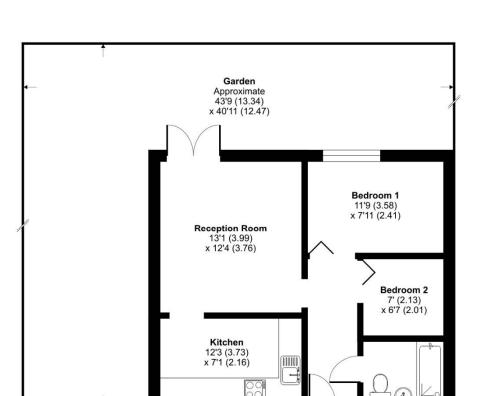

#### Maple Road, Hayes, UB4

Approximate Area = 513 sq ft / 47.6 sq m For identification only - Not to scale

# Floor plan produced in accordance with RICS Property Measurement 2nd Edition, Incorporating International Property Measurement Standards (IPMS2 Residential). @nichecom 2024. Produced for Simple Estate Agents. REF: 1221133

**GROUND FLOOR** 