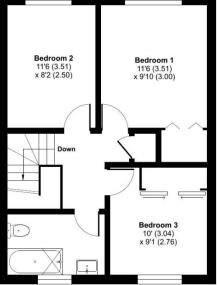

## Regents Close, Hayes, UB4

Approximate Area = 828 sq ft / 76.9 sq m Garage = 143 sq ft / 13.2 sq m Total = 971 sq ft / 90.1 sq m For identification only - Not to scale

| Energy Efficiency Rating                    |                        |           |
|---------------------------------------------|------------------------|-----------|
|                                             | Current                | Potential |
| Very energy efficient - lower running costs |                        |           |
| (92-100) <b>A</b>                           |                        |           |
| (81-91) B                                   |                        | 86        |
| (69-80)                                     |                        |           |
| (55-68)                                     | <b>61</b>              |           |
| (39-54)                                     | -                      |           |
| (21-38)                                     |                        |           |
| (1-20)                                      |                        |           |
| Not energy efficient - higher running costs |                        |           |
| England, Scotland & Wales                   | EU Direction 2002/91/F |           |

#### Floor plan produced in accordance with RICS Property Measurement 2nd Edition, Incorporating International Property Measurement Standards (IPMS2 Residential). © nichecom 2025. Incorporating International Property Measurement Sta Produced for Simple Estate Agents. REF: 1237595

### **Directions**

GROUND FLOOR

UB3 3ES Coldharbour Ln, Hayes Head north-east on Coldharbour Ln towards Hunters Grove ? 0.7 mi Turn left onto Uxbridge Rd/A4020 ? 0.8 mi Slight right onto Park Rd? 282 ft Turn right onto Regents Cl? 151 ft Turn right to stay on Regents Cl ? Destination will be on the left ? 62 ft UB4 8JY Regents Cl, Hayes