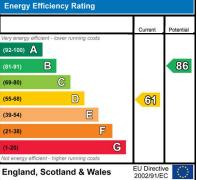

## Regents Close, Hayes, UB4

Approximate Area = 828 sq ft / 76.9 sq m Garage = 143 sq ft / 13.2 sq m Total = 971 sq ft / 90.1 sq m For identification only - Not to scale

| Energy Efficiency Rating                    |                        |           |
|---------------------------------------------|------------------------|-----------|
|                                             | Current                | Potential |
| Very energy efficient - lower running costs |                        |           |
| (92-100) <b>A</b>                           |                        |           |
| (81-91) B                                   |                        | 86        |
| (69-80)                                     |                        |           |
| (55-68)                                     | <b>61</b>              |           |
| (39-54)                                     | -                      |           |
| (21-38)                                     |                        |           |
| (1-20)                                      |                        |           |
| Not energy efficient - higher running costs |                        |           |
| England, Scotland & Wales                   | EU Direction 2002/91/F |           |