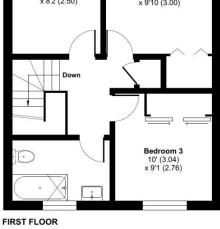

## Regents Close, Hayes, UB4

Approximate Area = 828 sq ft / 76.9 sq m Garage = 143 sq ft / 13.2 sq m Total = 971 sq ft / 90.1 sq m For identification only - Not to scale

| Energy Efficiency Rating                    |                        |           |
|---------------------------------------------|------------------------|-----------|
|                                             | Current                | Potential |
| Very energy efficient - lower running costs |                        |           |
| (92-100) <b>A</b>                           |                        |           |
| (81-91) B                                   |                        | 86        |
| (69-80)                                     |                        |           |
| (55-68)                                     | <b>61</b>              |           |
| (39-54)                                     | -                      |           |
| (21-38)                                     |                        |           |
| (1-20)                                      |                        |           |
| Not energy efficient - higher running costs |                        |           |
| England, Scotland & Wales                   | EU Direction 2002/91/F |           |

#### Floor plan produced in accordance with RICS Property Measurement 2nd Edition, Incorporating International Property Measurement Standards (IPMS2 Residential). © nichecom 2025. Incorporating International Property Measurement Sta Produced for Simple Estate Agents. REF: 1237595

### **Directions**

GROUND FLOOR

UB3 3ES Coldharbour Ln, Hayes Head north-east on Coldharbour Ln towards Hunters Grove ? 0.7 mi Turn left onto Uxbridge Rd/A4020 ? 0.8 mi Slight right onto Park Rd? 282 ft Turn right onto Regents Cl? 151 ft Turn right to stay on Regents Cl ? Destination will be on the left ? 62 ft UB4 8JY Regents Cl, Hayes