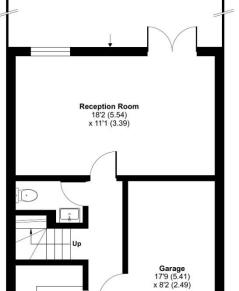

## Regents Close, Hayes, UB4

Approximate Area = 828 sq ft / 76.9 sq m Garage = 143 sq ft / 13.2 sq m Total = 971 sq ft / 90.1 sq m For identification only - Not to scale

| Energy Efficiency Rating                    |                        |           |
|---------------------------------------------|------------------------|-----------|
|                                             | Current                | Potential |
| Very energy efficient - lower running costs |                        |           |
| (92-100) <b>A</b>                           |                        |           |
| (81-91) B                                   |                        | 86        |
| (69-80)                                     |                        |           |
| (55-68)                                     | <b>61</b>              |           |
| (39-54)                                     | -                      |           |
| (21-38)                                     |                        |           |
| (1-20)                                      |                        |           |
| Not energy efficient - higher running costs |                        |           |
| England, Scotland & Wales                   | EU Direction 2002/91/F |           |

#### Floor plan produced in accordance with RICS Property Measurement 2nd Edition, Incorporating International Property Measurement Standards (IPMS2 Residential). © nichecom 2025. Incorporating International Property Measurement Sta Produced for Simple Estate Agents. REF: 1237595

### **Directions**

GROUND FLOOR

UB3 3ES Coldharbour Ln, Hayes Head north-east on Coldharbour Ln towards Hunters Grove ? 0.7 mi Turn left onto Uxbridge Rd/A4020 ? 0.8 mi Slight right onto Park Rd? 282 ft Turn right onto Regents Cl? 151 ft Turn right to stay on Regents Cl ? Destination will be on the left ? 62 ft UB4 8JY Regents Cl, Hayes