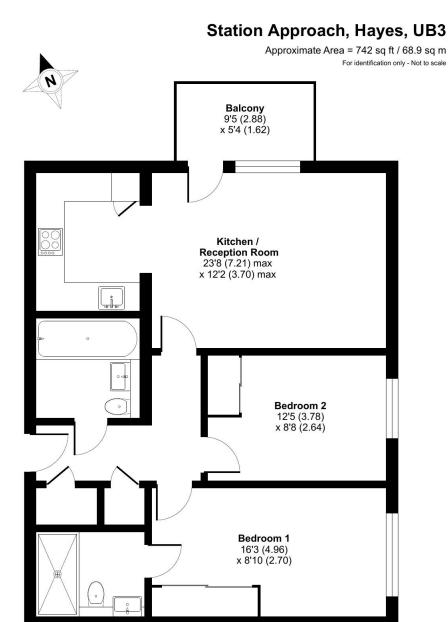

t. 020 8573 4663 f. 020 8561 2606 w. www.simpleEA.com e. info@simpleEA.com

Navigation Building, Old Station Approach, Hayes, UB3

Floor plan produced in accordance with RICS Property Measurement 2nd Edition, Incorporating International Property Measurement Standards (IPMS2 Residential). © nichecom 2025. Produced for Simple Estate Agents. REF: 131252