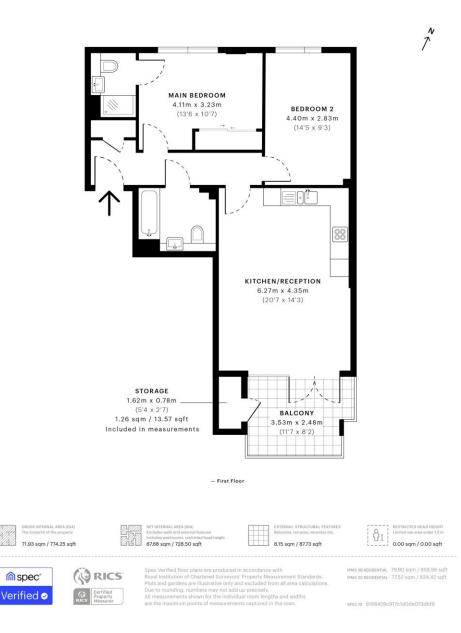

## Rudderstock House, Havelock Road, London, UB2

MODERN APARTMENT!! Built in 2019, Simple Estate Agents present to the market this modern two bed two bat first floor apartment in this great area in Southall close to the Grand Union Canal. The property benefits from telephone entry system, open plan lounge/kitchen, two double bedrooms, two bathroom/shower rooms and views over the grand union canal to name a few. The property is located a short walk to bus stops, local shops and Southall Station (Crossrail). Being located in great area this would make a great home for the right family, call and book your viewing in asap...

t. 020 8573 4663 f. 020 8561 2606 w. www.simpleEA.com e. info@simpleEA.com

Rudderstock House, Havelock Road, London, UB2

gross internal area 71.93 sqm / 774.25 sqft