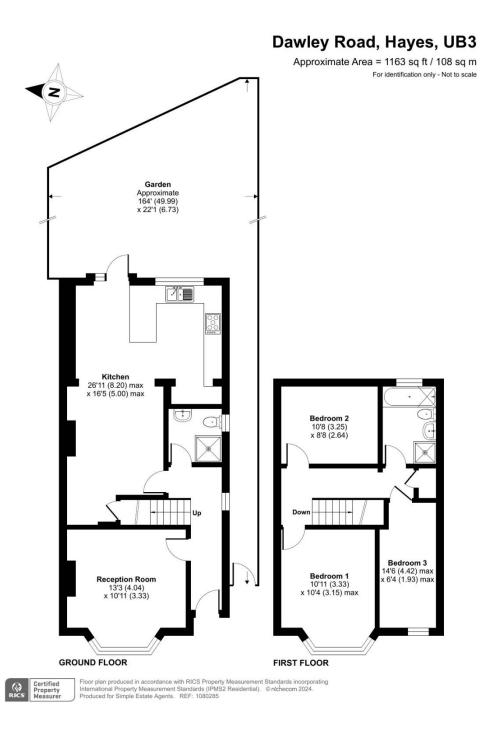

## Dawley Road, Hayes, UB31NE

GREAT OPPORTUNITY!! Simple Estate Agents present to the market this great three bed semi detached house located in a great location in South Hayes. The property benefits from 2 reception rooms, 2 bathroom/shower rooms, off street parking, large rear garden and new kitchen to name a few. The property is a short walk to Hayes and Harlington Station (Elizabeth Line), ASDA, buses to Heathrow and local schools. This would make a great family house or great investment, call to book your viewing before its gone..