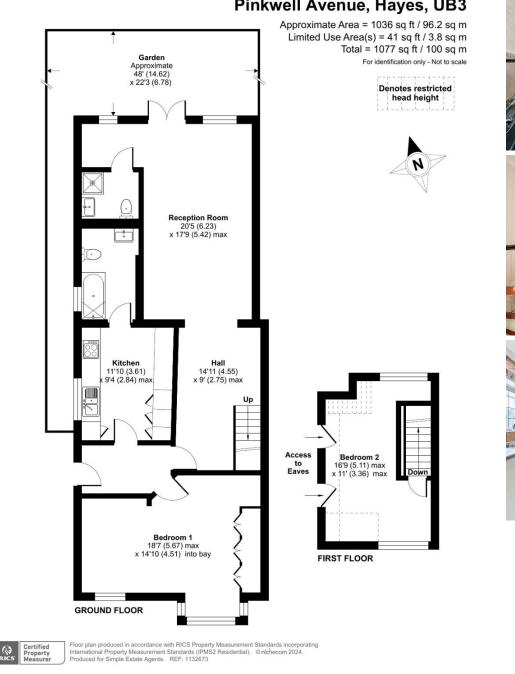

### Pinkwell Avenue, Hayes, UB3

Simple Estate Agents present to the market this lovely 2/3 bed extended semi detached bungalow located in a great area. The property benefits from off street parking, two bathroom/shower rooms, good size rear garden and potential to extend (STPP). The property is located a short walk to Hayes & Harlington Station, bus stops to Heathrow and other local amenities. Great for families or buy to let investors....

## Pinkwell Avenue, Hayes, UB3