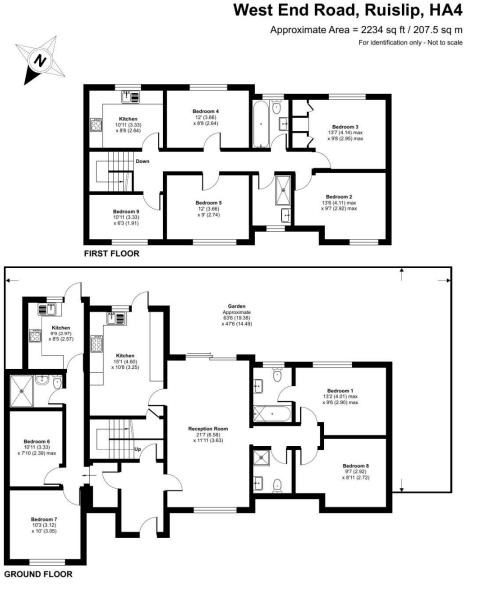

#### West End Road, Ruislip, HA4

Floor plan produced in accordance with RICS Property Measurement 2nd Edition, Incorporating International Property Measurement Standards (IPMS2 Residential). © htchecom 2025. Produced for Simple Estate Agents. REF: 1234614

## q ft / 207.5 sq m ation only - Not to scale

General: While we endeavour to make our sales particulars fair, accurate and reliable, they are only a general guide to the property and, accordingly, if the endeavour to make our sales particulars fair, accurate and reliable, they are only a general guide to the property and, accordingly, if the endeavour to make our sales particulars fair, accurate and reliable, they are only a general guide to the property and, accordingly, if the endeavour to make our sales particulars fair, accurate and reliable, they are only a general guide to the property and, accordingly, if the endeavour to will be pleased to check the position for you, especially if you are contemplating travelling some distance to view the property. Measurements: These approximate room sizes are only intended as general guidance. You must verify the dimensions carefully before ordering carpets or any built-in furniture. Services: Please note we have not tested the services or any of the equipment or appliances in this property, accordingly we strongly advise prospective buyers to commission their own survey or service reports before finalizing their offer to purchase. THESE PARTICULARS ARE ISSUED IN GOOD FAITH BUT DO NOT CONSTITUTE REPRESENTATIONS OF FACT OR FORM PART OF ANY OFFER OR CONTRACT. THE MATTERS REFERRED TO IN THESE PARTICULARS SHOULD BE INDEPENDENTLY VERIFIED BY PROSPECTIVE BUYERS OR TENANTS. NEITHER SIMPLE ESTATE AGENTS NOR ANY OF ITS EMPLOYEES OR AGENTS HAS ANY AUTHORITY TO MAKE OR GIVE ANY REPRESENTATION OR WARRANTY WHATEVER IN RELATION TO THIS PROPERTY.