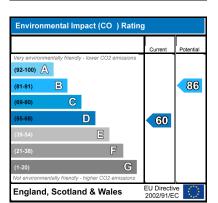

www.simpleEA.com e. info@simpleEA.com

## South Close, West Drayton, UB7



#### South Close, West Drayton, UB7

Approximate Area = 1367 sq ft / 126.9 sq m Outbuilding = 70 sq ft / 6.5 sq m Total = 1437 sq ft / 133.4 sq m For identification only - Not to scale





Floor plan produced in accordance with RICS Property Measurement 2nd Edition, Incorporating International Property Measurement Standards (IPMS2 Residential). © nichecom 2025. Produced for Simple Estate Agents. REF: 1299709

#### **Directions**

Follow Coldharbour Ln and Botwell Ln to Printing House Ln 3 min (0.5 mi)? Continue on Printing House Ln to Dawley Rd/A437 2 min (0.6 mi)? Follow Dawley Rd, Shepiston Ln and Stockley Rd to Lavender Rise in West Drayton 7 min (2.4 mi)? Continue on Lavender Rise. Drive to South Cl











General: While we endeavour to make our sales particulars fair, accurate and reliable, they are only a general guide to the property and, accordingly, if there is any point which is of particular importance to you, please contact the office and we will be pleased to check the position for you, especially if you are contemplating travelling some distance to view the property. Measurements: These approximate room sizes are only intended as general guidance. You must verify the dimensions carefully before ordering carpets or any built-in furniture. Services: Please note we have not tested the services or any of the equipment or appliances in this property, accordingly we strongly advise prospective buyers to commission their own survey or service reports before finalizing their offer to pur