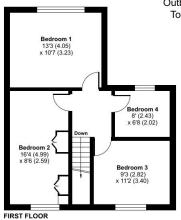

#### South Close, West Drayton, UB7

Approximate Area = 1367 sq ft / 126.9 sq m Outbuilding = 70 sq ft / 6.5 sq m Total = 1437 sq ft / 133.4 sq m For identification only - Not to scale

Floor plan produced in accordance with RICS Property Measurement 2nd Edition, Incorporating International Property Measurement Standards (IPMS2 Residential). © nichecom 2025. Produced for Simple Estate Agents. REF: 1299709