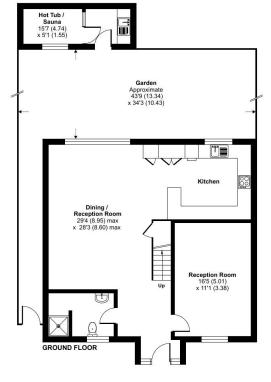

#### South Close, West Drayton, UB7

Approximate Area = 1367 sq ft / 126.9 sq m Outbuilding = 70 sq ft / 6.5 sq m Total = 1437 sq ft / 133.4 sq m For identification only - Not to scale

Floor plan produced in accordance with RICS Property Measurement 2nd Edition, Incorporating International Property Measurement Standards (IPMS2 Residential). © nichecom 2025. Produced for Simple Estate Agents. REF: 1299709