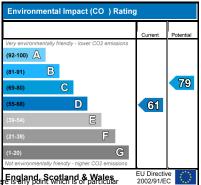

## Ξ (39-54) (21-38) G Vot energy efficient - higher ru EU Directive 2002/91/EC England, Scotland & Wales