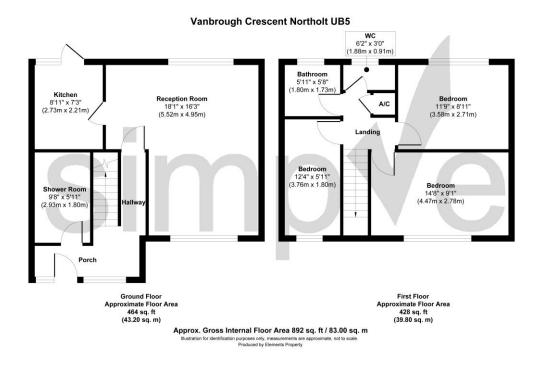

## Vanbrough Crescent, Northolt, UB5

GREAT HOME! Simple Estate Agents are delighted to offer to the market this beautifully presented three-bedroom house located on a quiet road in Northolt. The Property benefits from off street parking, though lounge, 2 bathroom/shower rooms, artificial turf in rear garden and large bedrooms. The property is in a quiet road close to bus stops and local shops. Call to book in a viewing...