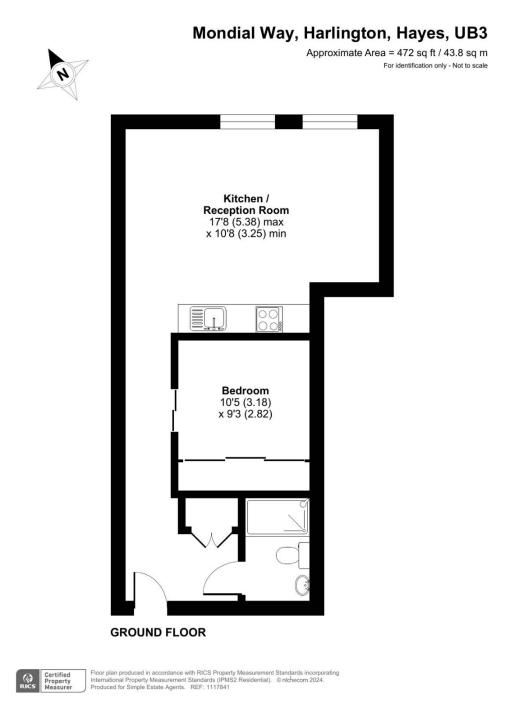

## Mondial Way, Hayes, UB3

Simple Estate Agents present to the market this executive apartment, perfectly positioned near Heathrow Airport and convenient motorway connections. Enjoy a generous lounge seamlessly blending into a fitted kitchen adorned with laminate flooring, equipped with electric oven/hob, fridge/freezer, washer/dryer, and microwave. Find comfort in the double bedroom featuring fitted wardrobes, alongside a sleek modern shower room. Electric heating ensures cosy warmth throughout. Benefit from added security with a video entry system/intercom. Plus, secure underground parking for one car adds convenience to this exceptional living space.