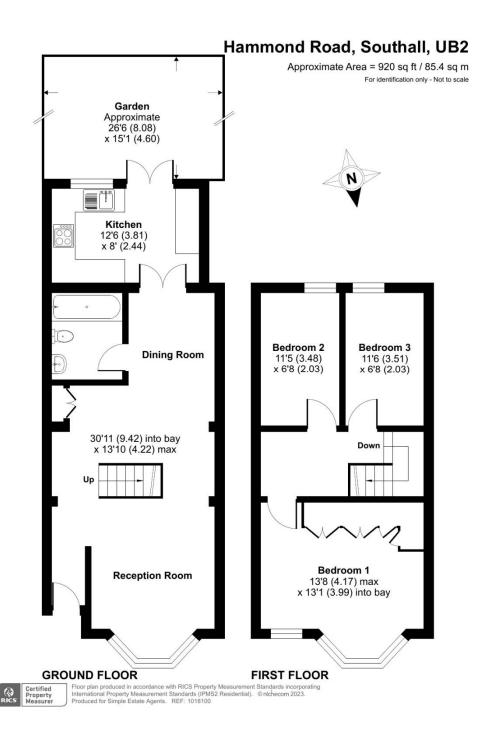

## £475,000 Freehold

#### Hammond Road, Southall, UB2

STOP, CIRCLE, CALL! Simple Estate Agents present to the market this three bed extended house located not far from Southall Station. The property benefits from large lounge with dining room, bathroom, extended kitchen and hardstanding rear garden. The property is located close to King street, bus stops and in close proximity to Southall Station. This could be a great first home or a great investment. Call now to book a viewing..

### Hammond Road, Southall, UB2



# Energy Efficiency Rating A В 81 69-80 66 (55-68 (39-54) (21-38) G

#### Directions

UB3 3ES Coldharbour Ln, Hayes Continue to Coldharbour Ln 27 sec (262 ft) Take Pump Ln, The Pkwy/A312, Hayes Rd and Western Rd to Victoria Rd in Southall 11 min (2.9 mi) Drive to Hammond Rd 1 min (0.2 mi) UB2 4EQ Hammond Rd, Southall



England, Scotland & Wales

EU Directive 2002/91/EC

General: While we endeavour to make our sales particulars fair, accurate and reliable, they are only a general guide to the property and, accordingly, if the estimation of particulars fair, accurate and reliable, they are only a general guide to the property and, accordingly, if the estimation of particulars fair, accurate and reliable, they are only a general guide to the property and, accordingly, if the estimation of