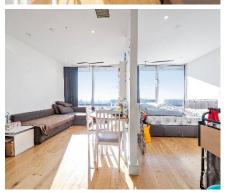

### Trinity Square, Staines Road, Hounslow, TW3

Simple Estates is delighted to present this stunning studio/one-bedroom apartment, built to an exceptional standard and ideally located within walking distance of Hounslow High Street. This contemporary apartment features a stylish open-plan kitchen and living area, with a bedroom/lounge space cleverly separated by a swivel television unit. It benefits from fitted wardrobes, a modern shower room, and ample storage. The property boasts wood flooring throughout, a concierge service, lift access, and a telephone entry system for added security. A standout feature is the large window, offering superb views and an abundance of natural light. Fully furnished with high-end furniture and fittings, this apartment provides a sophisticated and comfortable living space. Situated just a short walk from Hounslow High Street, Hounslow Underground Station,