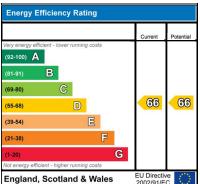

#### Staines Road, Hounslow, TW3

Approximate Area = 392 sq ft / 36.4 sq m
For identification only - Not to scale

**FIFTH FLOOR** 

|                 |               |             |            |     | Current | Potentia |
|-----------------|---------------|-------------|------------|-----|---------|----------|
| Very environmer | ntally friend | dly - lower | CO2 emissi | ons |         |          |
| (92-100) 🛕      |               |             |            |     |         |          |
| (81-91)         | B             |             |            |     |         |          |
| (69-80)         | C             |             |            |     | _       | _        |
| (55-68)         |               | D           |            | •   | 66      | 66       |
| (39-54)         |               | [           | 8          |     |         |          |
| (21-38)         |               |             | F          |     |         |          |
| (1-20)          |               |             | (          | 3   |         |          |