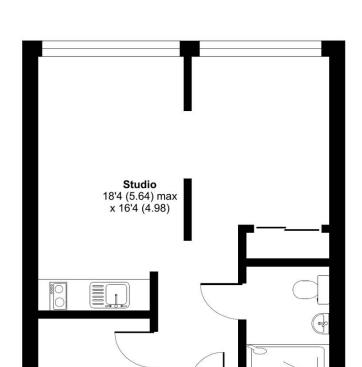

#### Staines Road, Hounslow, TW3

Approximate Area = 392 sq ft / 36.4 sq m
For identification only - Not to scale

**FIFTH FLOOR** 

|                 |               |             |            |     | Current | Potentia |
|-----------------|---------------|-------------|------------|-----|---------|----------|
| Very environmer | ntally friend | dly - lower | CO2 emissi | ons |         |          |
| (92-100) 🛕      |               |             |            |     |         |          |
| (81-91)         | B             |             |            |     |         |          |
| (69-80)         | C             |             |            |     | _       | _        |
| (55-68)         |               | D           |            | •   | 66      | 66       |
| (39-54)         |               | [           | 8          |     |         |          |
| (21-38)         |               |             | F          |     |         |          |
| (1-20)          |               |             | (          | 3   |         |          |