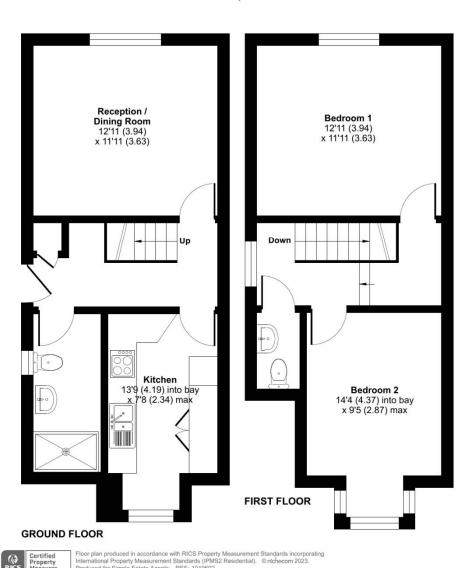

## Park Street, Slough, SL1

Approximate Area = 780 sq ft / 72.5 sq m
For identification only - Not to scale