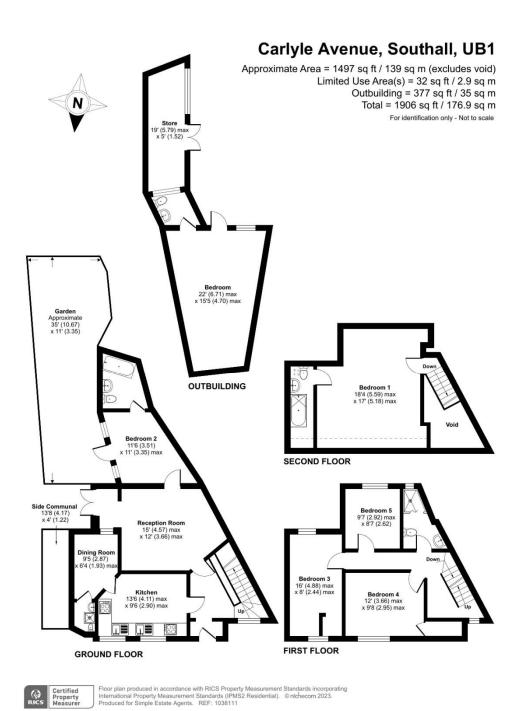

#### Carlyle Avenue, Southall, UB1

HMO FOR 9 PEOPLE!! Simple Estate Agents present to the market this five bed house currently with a HMO licence for 9 people (5 households). The property benefits from five bedrooms, four bathroom/shower rooms, rear room in garden with w/c and side access. The property is located a short walk to Southall Broadway, bus stops and Southall Station. This is a great opportunity for investment..