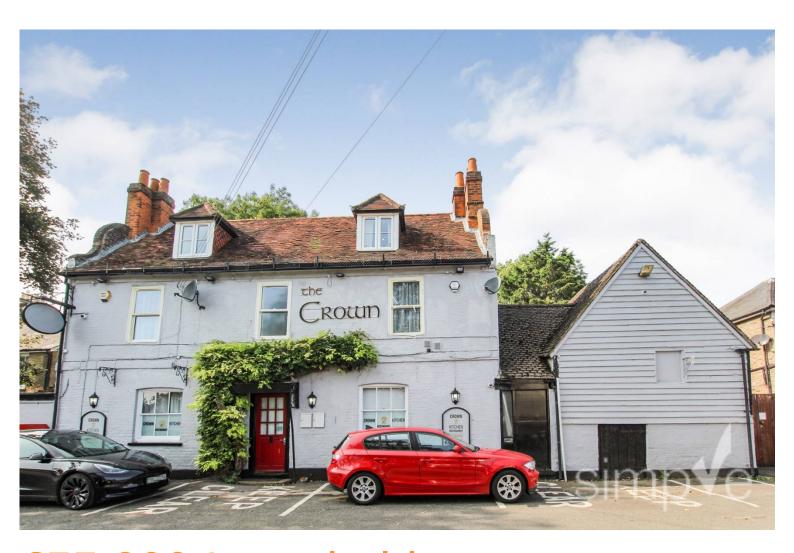

## £55,000 Leasehold

The Crown & Kitchen, Horton Road, Horton, SL3

Simple Estate Agents present to the market this Pub which is available for Rent. The premises is currently set up to run as a pub and restaurant with private parking at the rear for 5 cars. This is a great opportunity as there is no other pub close by.

## The Crown & Kitchen, Horton Road, Horton, SL3

Pub/Restaurant

Rent £25,000 plus VAT per Annum (£30,000 inclusive of VAT)

Rates £12,300

Fixtures and Fittings £55,000

Ground Floor only (upper parts let out seperatly)

Approx 50 Seater

Free House

Private rear garden

Car parking approx. for 5 cars Plenty of parking on road in front

New Full and repairing Lease to be issued (terms to be negotiated)

Parties to pay only Legal Costs