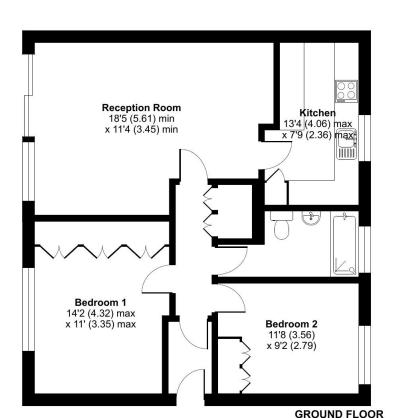

#### Wheatlands, Hounslow, TW5

Approximate Area = 764 sq ft / 71 sq m For identification only - Not to scale

# 74 67

Floor plan produced in accordance with RICS Property Measurement 2nd Edition, Incorporating International Property Measurement Standards (IPMS2 Residential). © nichecom 2025. Incorporating International Property Measurement Sta Produced for Simple Estate Agents. REF: 1317281