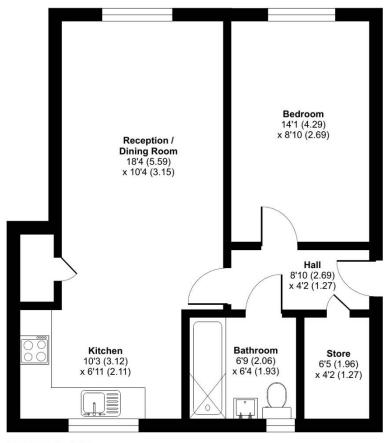

#### Savera Close, UB2

Approximate Area = 533 sq ft / 49.5 sq m
For identification only - Not to scale