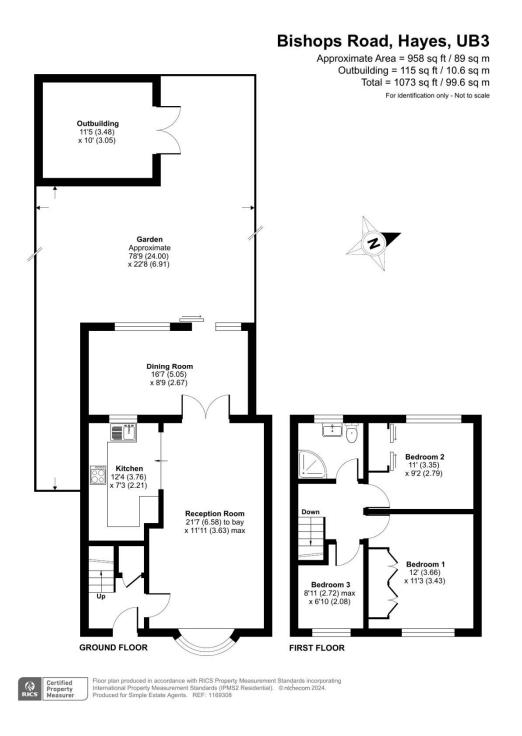

## Bishops Road, Hayes, UB3

Simple Estate Agents present to the market this well presented three bed extended semi detached house located in a residential area. The property benefits from off street parking, through lounge, dining room, good size bedrooms and a lovely rear garden. The property is located a short walk to local schools, bus stops and local shops. With no chain this will be sure to attract interest