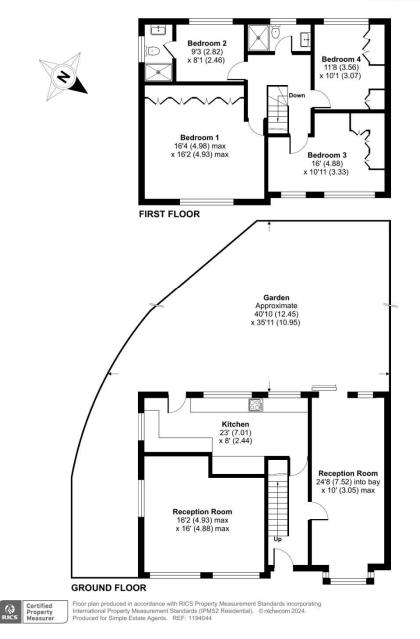

## Dickens Avenue, Uxbridge, UB8

Approximate Area = 1561 sq ft / 145 sq m For identification only - Not to scale