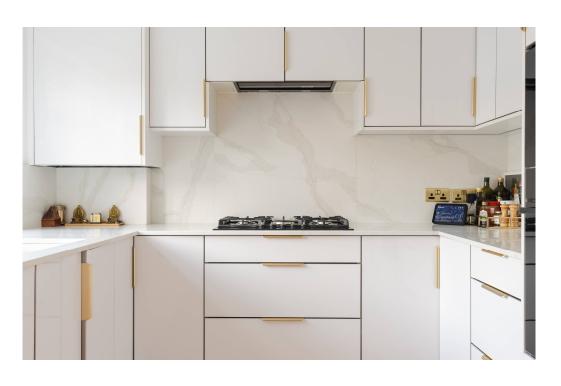

Fully modernized throughout, this home features a new kitchen, bathrooms, doors, double-glazed windows, updated electrical wiring, and plumbing. Upon entering, you are welcomed by a porch and bright hallway. To the left is a contemporary, front-facing kitchen with ample worktop space, a range of lower and wall-mounted units, and integrated appliances. At the rear, the generous reception room provides flexible space for a living area, dining area, and additional seating area, with patio doors leading to the garden. A fully tiled, stylish shower room completes the ground floor layout. Upstairs, there are three double bedrooms, all featuring fitted cupboard space, along with a modern family bathroom. This inviting home offers comfort, privacy, and convenience, making it ideal for families looking to settle in a prime Ickenham location.