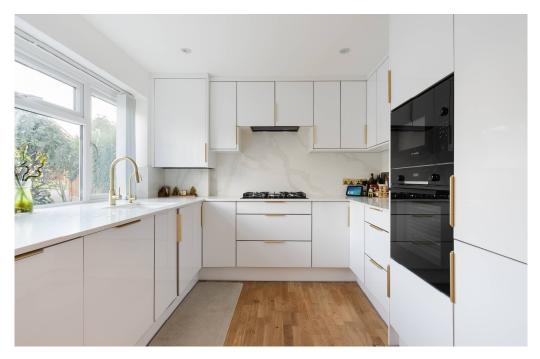

Fully modernized throughout, this home features a new kitchen, bathrooms, doors, double-glazed windows, updated electrical wiring, and plumbing. Upon entering, you are welcomed by a porch and bright hallway. To the left is a contemporary, front-facing kitchen with ample worktop space, a range of lower and wall-mounted units, and integrated appliances. At the rear, the generous reception room provides flexible space for a living area, dining area, and additional seating area, with patio doors leading to the garden. A fully tiled, stylish shower room completes the ground floor layout. Upstairs, there are three double bedrooms, all featuring fitted cupboard space, along with a modern family bathroom. This inviting home offers comfort, privacy, and convenience, making it ideal for families looking to settle in a prime Ickenham location.