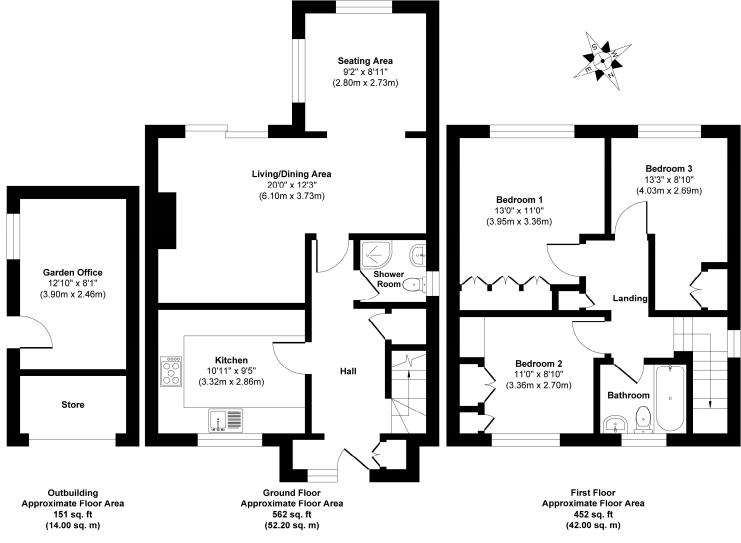

Fully modernized throughout, this home features a new kitchen, bathrooms, doors, double-glazed windows, updated electrical wiring, and plumbing. Upon entering, you are welcomed by a porch and bright hallway. To the left is a contemporary, front-facing kitchen with ample worktop space, a range of lower and wall-mounted units, and integrated appliances. At the rear, the generous reception room provides flexible space for a living area, dining area, and additional seating area, with patio doors leading to the garden. A fully tiled, stylish shower room completes the ground floor layout. Upstairs, there are three double bedrooms, all featuring fitted cupboard space, along with a modern family bathroom. This inviting home offers comfort, privacy, and convenience, making it ideal for families looking to settle in a prime Ickenham location.

## KEY FEATURES

-3 Bed Detached House

-L shaped lounge/diner

-Off Street Parking

-Council Tax Band F

Asking Price £775,000

- 2 Bathroom/shower rooms
- -Garage/Office Room
- -Good Size Bedrooms
- -EPC rating E (39)