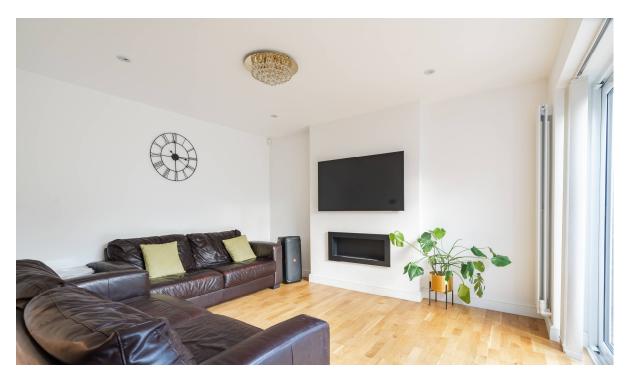

Fully modernized throughout, this home features a new kitchen, bathrooms, doors, double-glazed windows, updated electrical wiring, and plumbing. Upon entering, you are welcomed by a porch and bright hallway. To the left is a contemporary, front-facing kitchen with ample worktop space, a range of lower and wall-mounted units, and integrated appliances. At the rear, the generous reception room provides flexible space for a living area, dining area, and additional seating area, with patio doors leading to the garden. A fully tiled, stylish shower room completes the ground floor layout. Upstairs, there are three double bedrooms, all featuring fitted cupboard space, along with a modern family bathroom. This inviting home offers comfort, privacy, and convenience, making it ideal for families looking to settle in a prime Ickenham location.