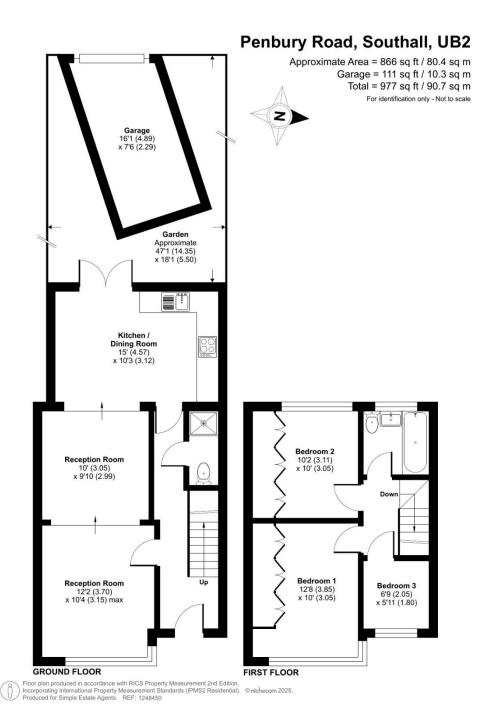

# Penbury Road, Southall, UB2

We are delighted to present this well-maintained three-bedroom terraced house in the quiet residential area of Norwood Green. The property features a private driveway with space for two cars. Inside, the ground floor offers a spacious open-plan living and dining area, a modern kitchen with access to the rear garden, and a convenient shower room with WC. Upstairs, there are three well-proportioned bedrooms with fitted wardrobes and a family bathroom. Located close to excellent transport links, including bus routes and Hounslow West Station (Piccadilly Line), the property also benefits from easy access to the M4, M25, and the Parkway. Well-regarded schools such as Norwood Primary and Khalsa School are nearby, along with green spaces like Wolf Fields and Norwood Green Park. An ideal home for families or commuters viewing is highly recommended!

### Penbury Road, Southall, UB2