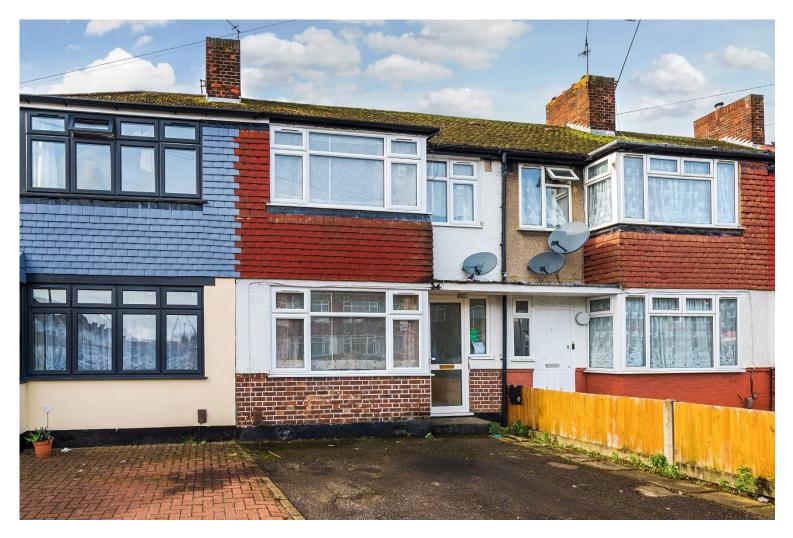

# Penbury Road, Southall, UB2

We are delighted to present this well-maintained three-bedroom terraced house in the quiet residential area of Norwood Green. The property features a private driveway with space for two cars. Inside, the ground floor offers a spacious open-plan living and dining area, a modern kitchen with access to the rear garden, and a convenient shower room with WC. Upstairs, there are three well-proportioned bedrooms with fitted wardrobes and a family bathroom. Located close to excellent transport links, including bus routes and Hounslow West Station (Piccadilly Line), the property also benefits from easy access to the M4, M25, and the Parkway. Well-regarded schools such as Norwood Primary and Khalsa School are nearby, along with green spaces like Wolf Fields and Norwood Green Park. An ideal home for families or commuters viewing is highly recommended!