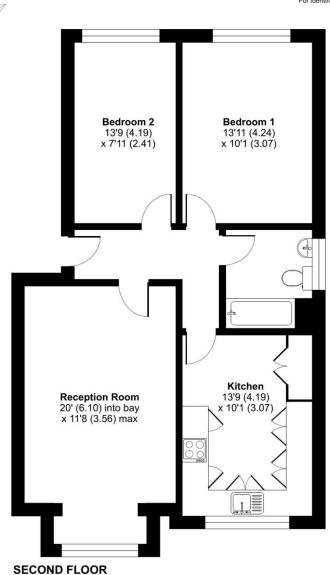

#### St. Andrews Court, Cardwell Crescent, Ascot, SL5

Approximate Area = 751 sq ft / 69.7 sq m
For identification only - Not to scale