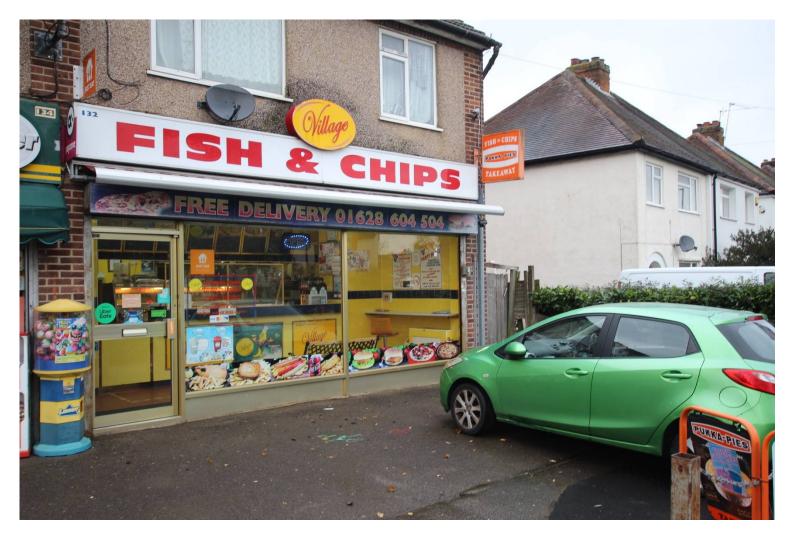

## Village Fish and Chips, Lower Chippenham Lane, Slough, SL1

Simple Estate Agents present to the market this successfully running local fish and chips take way located in residential area. The business is currently on a small parade of shops which include convenance store and pizza take away. There is rear access via a service road and customer parking the front. For more information please call our office.

## Villlage Fish and Chips, Lower Cippenham Lane, Slough, SL1

Fish and Chips Take Away

Asking price of business is £75,000 which includes equipment

New Lease to be provided (15 years)

Rent is £18,000 PA

Business Rateable Value for premises is £8,200 (so could be subject to small business rate relief - clients advise to check with local authority