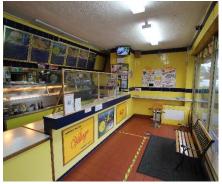

## Village Fish and Chips, Lower Chippenham Lane, Slough, SL1

Simple Estate Agents present to the market this successfully running local fish and chips take way located in residential area. The business is currently on a small parade of shops which include convenance store and pizza take away. There is rear access via a service road and customer parking the front. For more information please call our office.

## Villlage Fish and Chips, Lower Cippenham Lane, Slough, SL1

Fish and Chips Take Away

Asking price of business is £75,000 which includes equipment

New Lease to be provided (15 years)

Rent is £18,000 PA

Business Rateable Value for premises is £8,200 (so could be subject to small business rate relief - clients advise to check with local authority