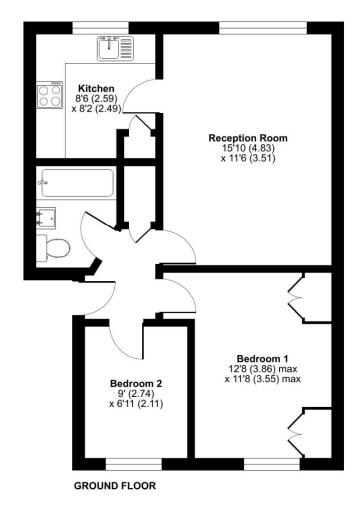

#### Evergreen Way, Hayes, UB3

Approximate Area = 542 sq ft / 50.3 sq m

For identification only - Not to scale