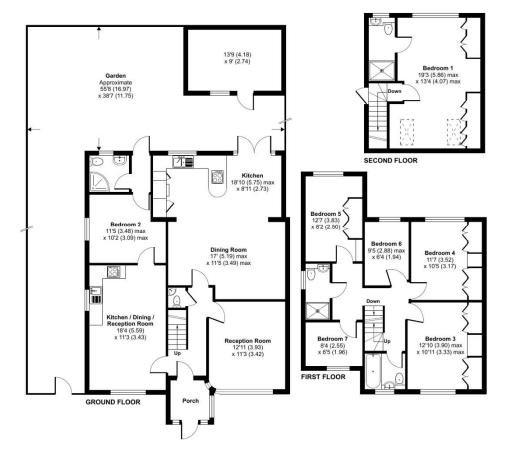

## Shakespeare Avenue, Hayes, UB4

Spacious 6-Bedroom Family Home in Prime Location. Located on a popular residential road, this beautifully presented and extended six-bedroom home offers plenty of space for growing families. Set on a generous corner plot, the property has been extended to the rear, side, and into the loft, and includes a large private driveway with room for 4-5 cars. Inside, the home features a welcoming entrance hall, a front reception room, and a bright, modern open-plan kitchen/diner/reception area - perfect for everyday living and entertaining. There's also a second open-plan kitchen/lounge area to the side, and a ground floor bedroom with its own en-suite shower room - ideal for guests or multi-generational living. Upstairs, you'll find five well-proportioned bedrooms, three with built-in wardrobes, plus a modern family bathroom and a separate shower

## (92-100) 🛕 B 81 73

Incorporating International Property Measurement Str Produced for Simple Estate Agents. REF: 1310969

Floor plan produced in accordance with RICS Property Measurement 2nd Edition, Incorporating International Property Measurement Standards (IPMS2 Residential). © nichecom 2025.