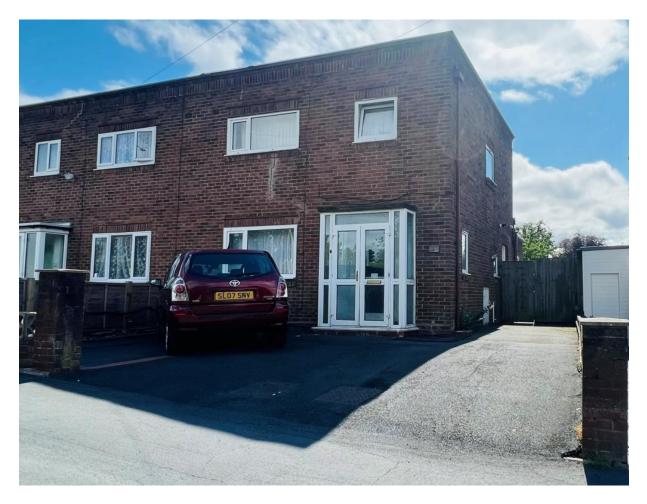

## Wrekin Drive, Donnington, TF2

| Spacious 3<br>New           |    | bedro | bedroom |        |
|-----------------------------|----|-------|---------|--------|
| Conservatory<br>Benefitiing | а  | large | rear    | garden |
| Drive                       | to | •     | ne      | front  |
| CouncilTax Band A           |    |       |         |        |

- New roof
- Large rear garden
- Counil Tax Band A

- Conservatory
- Front drive
- EPC rating D

## Offers Invited £185,000 freehold