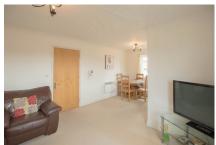

An ideal first home, this neatly presented property comprises a generous lounge measuring 20'10 x 14'3 with adjoining kitchen as well as a modern family bathroom and 2 bedrooms, the master being a double measuring 9'2 x 12'.

## **Green Close, Whitfield, CT16**

**Lounge/Diner -** 6.34m x 4.35m (20'10" x 14'3")

**Kitchen -** 2.37m x 2.66m (7'9" x 8'9")

**Bedroom 1 -** 2.79m x 3.65m (9'2" x 11'12")