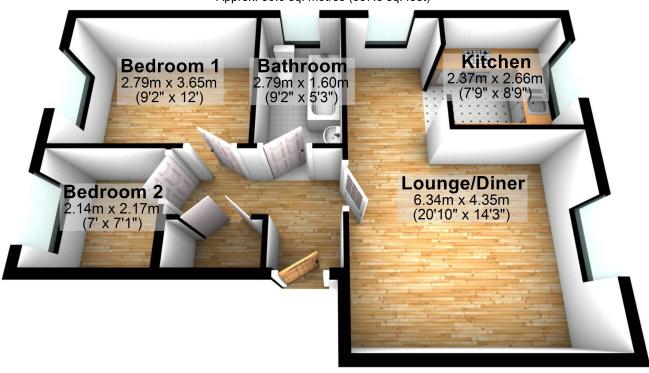

An ideal first home, this neatly presented property comprises a generous lounge measuring 20'10 x 14'3 with adjoining kitchen as well as a modern family bathroom and 2 bedrooms, the master being a double measuring 9'2 x 12'.

## **Green Close, Whitfield, CT16**

**Lounge/Diner -** 6.34m x 4.35m (20'10" x 14'3")

**Kitchen -** 2.37m x 2.66m (7'9" x 8'9")

**Bedroom 1 -** 2.79m x 3.65m (9'2" x 11'12")

# **Green Close, Whitfield, CT16**

**Bedroom 2 -** 2.14m x 2.17m (7'0" x 7'1")

**Bathroom** - 9'2" x 5'3" (2.79m x 1.60m)

**COUNCIL TAX: Band** 

SERVICES: .

VIEWINGS: Strictly by appointment through sole agent-

#### **Top Floor Apartment**

Approx. 50.0 sq. metres (537.8 sq. feet)

Total area: approx. 50.0 sq. metres (537.8 sq. feet)

Whilst every care is taken to ensure the accuracy of these details no responsibility for errors or misdescription can be accepted nor is any guarantee offered in respect of the property. These particulars do not constitute any part of an offer or contract.

### **Top Floor Apartment**

Approx. 50.0 sq. metres (537.8 sq. feet)

Total area: approx. 50.0 sq. metres (537.8 sq. feet)

Whilst every care is taken to ensure the accuracy of these details no responsibility for errors or misdescription can be accepted nor is any guarantee offered in respect of the property. These particulars do not constitute any part of an offer or contract.