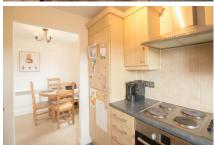

An ideal first home, this neatly presented property comprises a generous lounge measuring 20'10 x 14'3 with adjoining kitchen as well as a modern family bathroom and 2 bedrooms, the master being a double measuring 9'2 x 12'.

## **Green Close, Whitfield, CT16**

**Lounge/Diner -** 6.34m x 4.35m (20'10" x 14'3")

**Kitchen -** 2.37m x 2.66m (7'9" x 8'9")

**Bedroom 1 -** 2.79m x 3.65m (9'2" x 11'12")