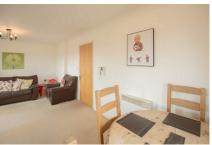

An ideal first home, this neatly presented property comprises a generous lounge measuring 20'10 x 14'3 with adjoining kitchen as well as a modern family bathroom and 2 bedrooms, the master being a double measuring 9'2 x 12'.

## **Green Close, Whitfield, CT16**

**Lounge/Diner -** 6.34m x 4.35m (20'10" x 14'3")

**Kitchen -** 2.37m x 2.66m (7'9" x 8'9")

**Bedroom 1 -** 2.79m x 3.65m (9'2" x 11'12")