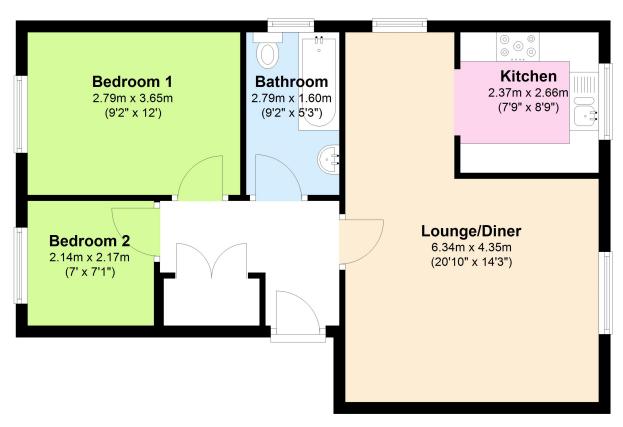

An ideal first home, this neatly presented property comprises a generous lounge measuring 20'10 x 14'3 with adjoining kitchen as well as a modern family bathroom and 2 bedrooms, the master being a double measuring 9'2 x 12'.

## **Green Close, Whitfield, CT16**

**Lounge/Diner -** 6.34m x 4.35m (20'10" x 14'3")

**Kitchen -** 2.37m x 2.66m (7'9" x 8'9")

**Bedroom 1 -** 2.79m x 3.65m (9'2" x 11'12")

# **Green Close, Whitfield, CT16**

**Bedroom 2 -** 2.14m x 2.17m (7'0" x 7'1")

**Bathroom** - 9'2" x 5'3" (2.79m x 1.60m)

**COUNCIL TAX: Band** 

SERVICES: .

VIEWINGS: Strictly by appointment through sole agent-

#### **Top Floor Apartment**

Approx. 50.0 sq. metres (537.8 sq. feet)

Total area: approx. 50.0 sq. metres (537.8 sq. feet)

Whilst every care is taken to ensure the accuracy of these details no responsibility for errors or misdescription can be accepted nor is any guarantee offered in respect of the property. These particulars do not constitute any part of an offer or contract.

### **Top Floor Apartment**

Approx. 50.0 sq. metres (537.8 sq. feet)

Total area: approx. 50.0 sq. metres (537.8 sq. feet)

Whilst every care is taken to ensure the accuracy of these details no responsibility for errors or misdescription can be accepted nor is any guarantee offered in respect of the property. These particulars do not constitute any part of an offer or contract.