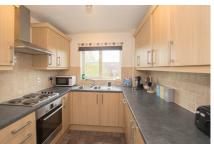

An ideal first home, this neatly presented property comprises a generous lounge measuring 20'10 x 14'3 with adjoining kitchen as well as a modern family bathroom and 2 bedrooms, the master being a double measuring 9'2 x 12'.

## **Green Close, Whitfield, CT16**

**Lounge/Diner -** 6.34m x 4.35m (20'10" x 14'3")

**Kitchen -** 2.37m x 2.66m (7'9" x 8'9")

**Bedroom 1 -** 2.79m x 3.65m (9'2" x 11'12")