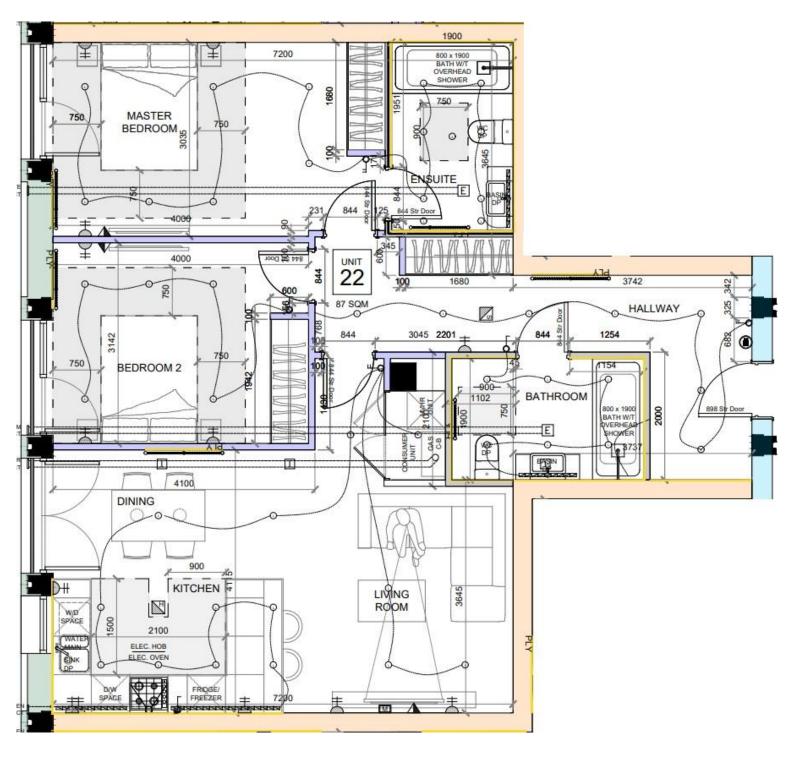

within walking distance to the heart of Canterbury with its wide range of high street shopping, restaurants, nightlife and entertainment including the well-respected Marlowe Theatre. The spacious, modern apartment offers an open plan living area, a sleek fitted kitchen with an extensive range of units and high-quality integrated appliances. Furthermore, there are two well-proportioned bedrooms together with a stylish bathroom. The city of Canterbury is sought after with its rich heritage and extensive range of amenities. Canterbury East & Canterbury West Mainline Railway Stations provide links to London, Ashford, the coastal towns of Dover, Folkestone, Broadstairs & Margate and the high-speed rail connection to London St Pancras in just under one hour. Ashford International Station and the Channel Tunnel at Folkestone are approximately 14 miles away and provide regular Eurostar and shuttle services to the continent, whilst the A2/M2 motorway provides good access to both London and the Channel port of Dover. The city has an excellent bus service to all surrounding towns; the nearest seaside town is Whitstable which offers an array of independent shops and cafes in the bustling old high street and a selection of eateries, market stalls & ice cream parlours on the harbour.