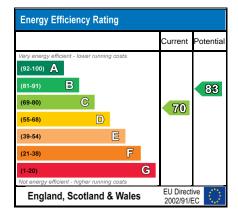

## **Chestnut Court, Boughton, ME13**

| Environmental Impact (CO) Rating                                                                         |                       |          |
|----------------------------------------------------------------------------------------------------------|-----------------------|----------|
|                                                                                                          | Current               | Potentia |
| Very environmentally friendly - lower CO2 emissions<br>(92-100) A<br>(81-91) B<br>(69-80) C<br>(55-68) D | 66                    | 80       |
| (39-54) E<br>(21-38) F<br>(1-20) G<br>Not environmentally friendly - higher CO2 emissions                |                       |          |
| England, Scotland & Wales                                                                                | EU Direct<br>2002/91/ |          |