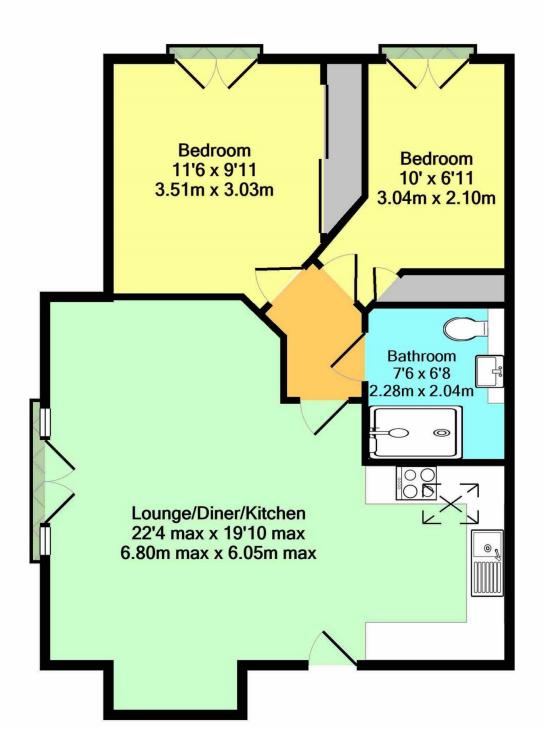

### Westmeads Road, Whitstable, CT5

-

Whilst every attempt has been made to ensure the accuracy of the floor plan contained here, measurements of doors, windows, rooms and any other items are approximate and no responsibility is taken for any error, omission, or mis-statement. This plan is for illustrative purposes only and should be used as such by any prospective purchaser. The services, systems and appliances shown have not been tested and no guarantee as to their operability or efficiency can be given

Made with Metropix ©2021